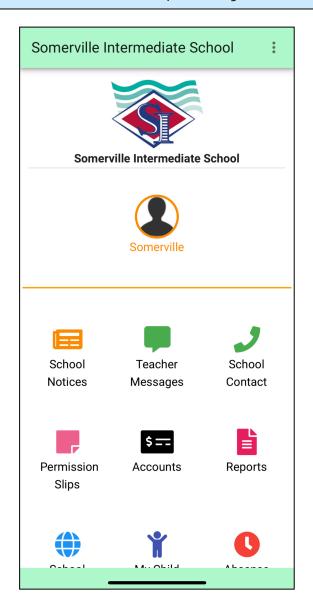

Information for both device types.

Once you have logged in you can access all of the features you see/use when logged on via a laptop/desktop. To navigate down the page use touch screen for scrolling.

You will remain logged in on the app unless you choose to logout. To logout press the 3 dots in the top right corner and select 'Log Out' from the menu.