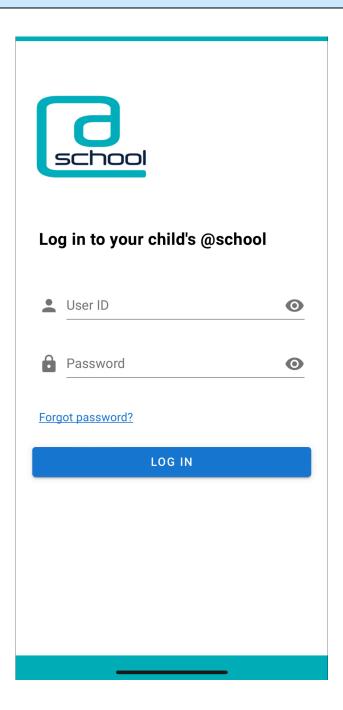

## **Android Devices**

Once it Is fully downloaded you will be able to see and access the app on your device.

**Apple Devices** 

Information for both device types.

Open the app to login in with your User ID and Password. If you do not know these please register by following the instructions on our school website.