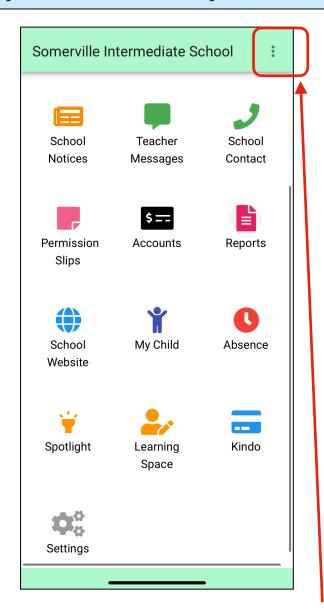

Information for both device types.

Once you have logged in you can access all of the features you see/use when logged on via a laptop/desktop. To navigate down the page use touch screen for scrolling.

You will remain logged in on the app unless you choose to logout. To logout press the 3 dots in the top right corner and select 'Log Out' from the menu.