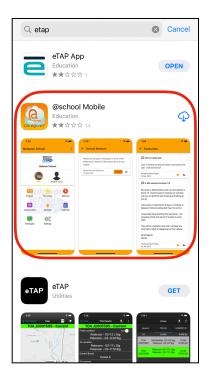

## **Apple Devices**

Access your app store. Apple App Store for Apple phones or Google Play store and search for Etap.

#### Android Devices

Select/download the @school Mobile application. This is a free app.