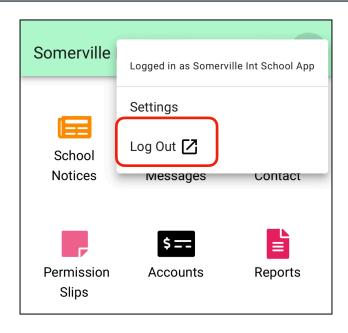

Information for both device types.

Once you have logged in you can access all of the features you see/use when logged on via a laptop/desktop. To navigate down the page use touch screen for scrolling.

You will remain logged in on the app unless you choose to logout. To logout press the 3 dots in the top right corner and select 'Log Out' from the menu.