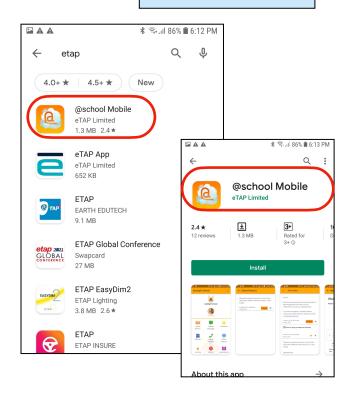

#### Android Devices

Select/download the @school Mobile application. This is a free app.